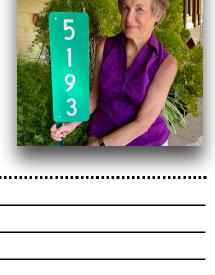

These signs have a reflective background and numbers that face one way or both ways. They are fire resistant, all metal with reflective-vinyl coating and should last a very long time.

Most of the cost goes to purchase materials. Assembly and delivery are donated by your neighborhood volunteer. Any remaining funds will support local wildfire prevention education.

This is a win-win situation. Suggested donation is \$30 for the sign and \$10 for the post. Here is what you get:

- 1. aluminum sign, 6"x18," covered in green vinyl;
- 2. white 3" vinyl numbers on one or both sides;
- 3. steel post and mounting hardware; and
- 4. delivery to your door.
- 5. an arrow if you want and where you want